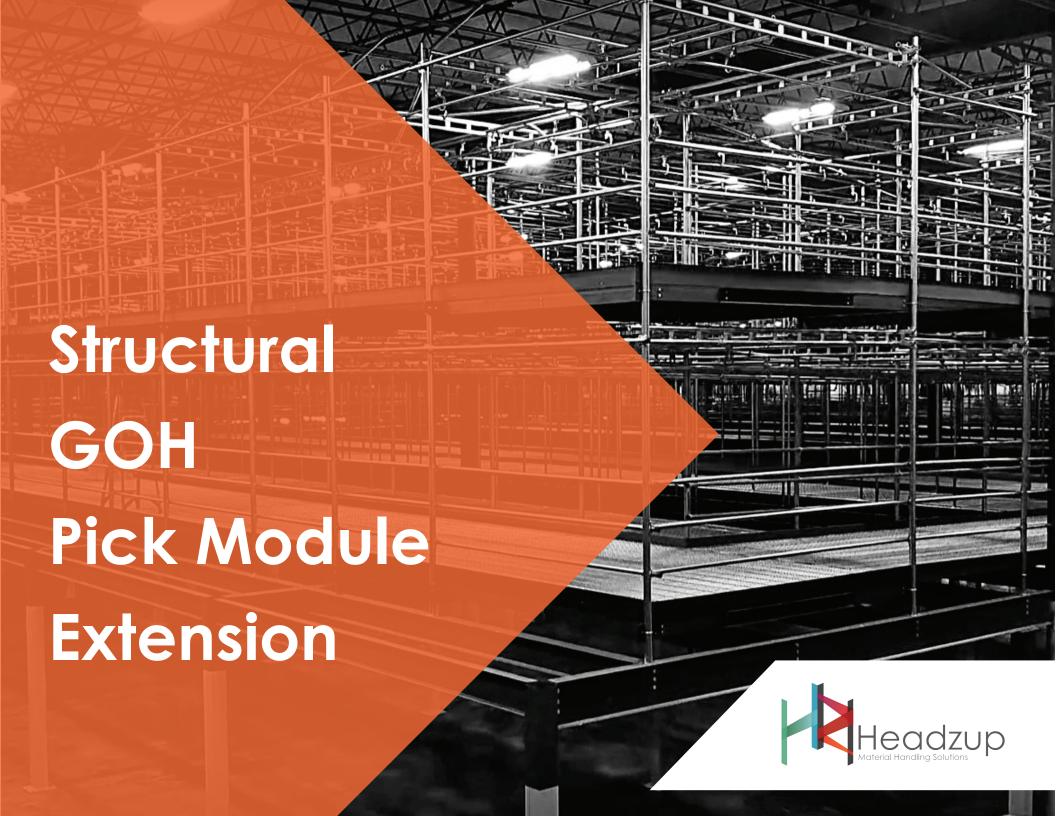

### Headzup Inc.

## THE PROJECT



#### **▶** Solution:

The first phase of the project involved rebracing an existing, adjacent system to reduce sway and eliminate misaligned monorail components. The second phase consisted of designing, engineering, and installing a 3-level pitch rail system for the storage/conveyance of outerwear garments. We committed to a timeline of 16 weeks to engineer the structure, supply the materials, install the pick module, and get the town to approve it for use. We finished two weeks ahead of schedule.

#### **▶** Outcome:

The customer was very happy with Headzup's installation. When viewed side by side, the difference in strength between Headzup's Mezzanine and the one created by the Other Guys was night and day. After our build out was finished the cli